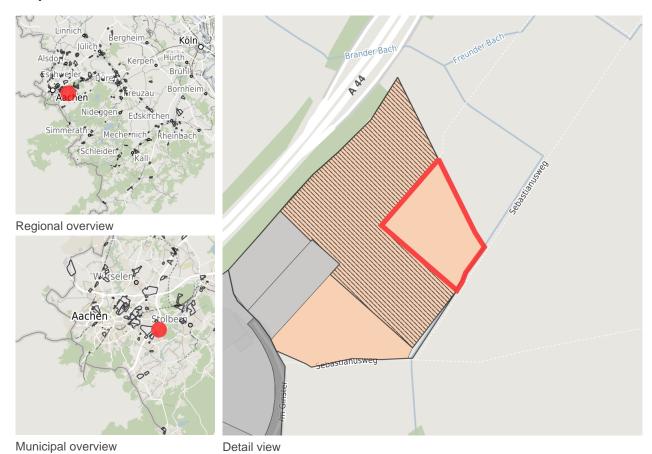

### Map view

© OpenStreetMap contributors.

#### **Parcel**

Area size 13,700 m<sup>2</sup>

Price On Demand

Availability Available area within Long term (> 5 years)

Divisible No

24h operation No