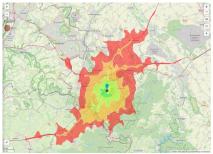

### Map view

© OpenStreetMap contributors.

Location Outskirts
Industrial tax multiplier 475.00 %

Regional important? Yes

Erreichbarkeit in 20 Minuten: 422.000

Einwohner