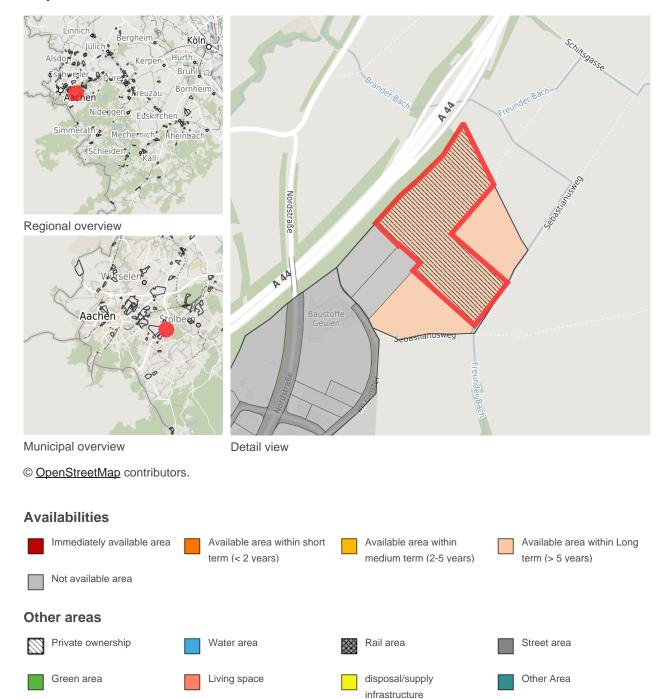

#### Map view

# Parcel

| Area size     | 43,870 m²                                   |
|---------------|---------------------------------------------|
| Price         | On Demand                                   |
| Availability  | Available area within Long term (> 5 years) |
| Divisible     | No                                          |
| 24h operation | No                                          |

# **Commercial zone**

Connected infrastructure and well adjacent

Located conveniently at A44 and close to the centre of Aachen-Brand the business area Eilendorfer Straße offers optimal site conditions for nearly all branches of industry and trade. Numerous successful companies in the fields of automobile trade but also development and production in the branches of automotive, pharma, cosmetic and food are located in vicinity and convinced of the local advantages. The area of 23,000 qm offers about 10,000 qm buildings for production, stock and office and also further open spaces.