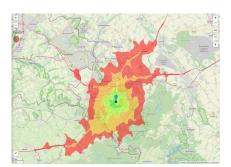

## Map view

·

© OpenStreetMap contributors.

Location Outskirts
Industrial tax multiplier 475.00 %

Regional important? Yes

Erreichbarkeit in 20 Minuten: 422.000

Einwohner