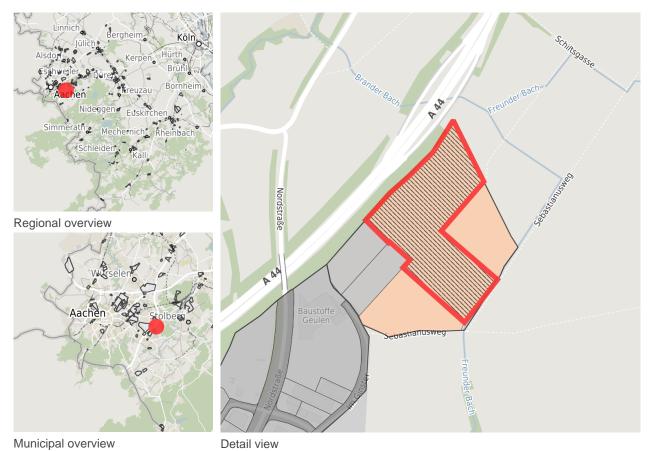

## Map view

·

© OpenStreetMap contributors.

### **Availabilities**

infrastructure

#### **Parcel**

Area size 43,870 m<sup>2</sup>

Price On Demand

Availability Available area within Long term (> 5 years)

Divisible No

24h operation No