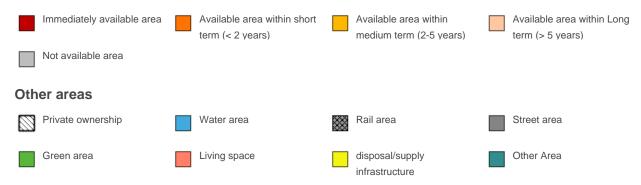

#### **Availabilities**

#### **Parcel**

Area size 16,930 m<sup>2</sup>

Price On Demand

Availability Available area within medium term (2-5 years)

Area designation Commercial zone

Divisible No

24h operation No