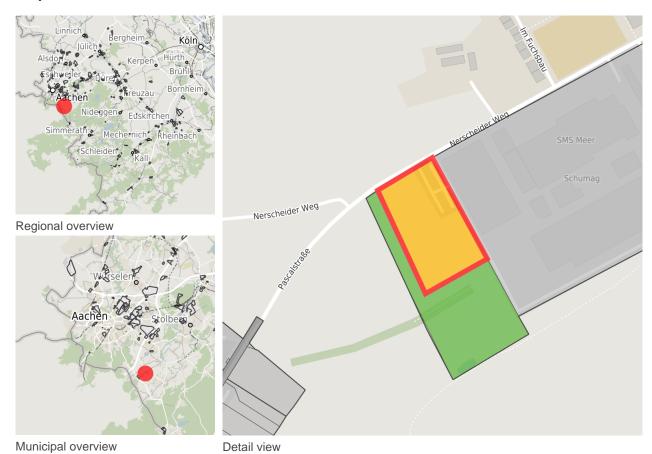

### Map view

© OpenStreetMap contributors.

#### **Parcel**

Area size 16,930 m<sup>2</sup>

Price On Demand

Availability Available area within medium term (2-5 years)

Area designation Commercial zone

Divisible No

24h operation No

#### Commercial zone

Location Solitary location

Regional important? No