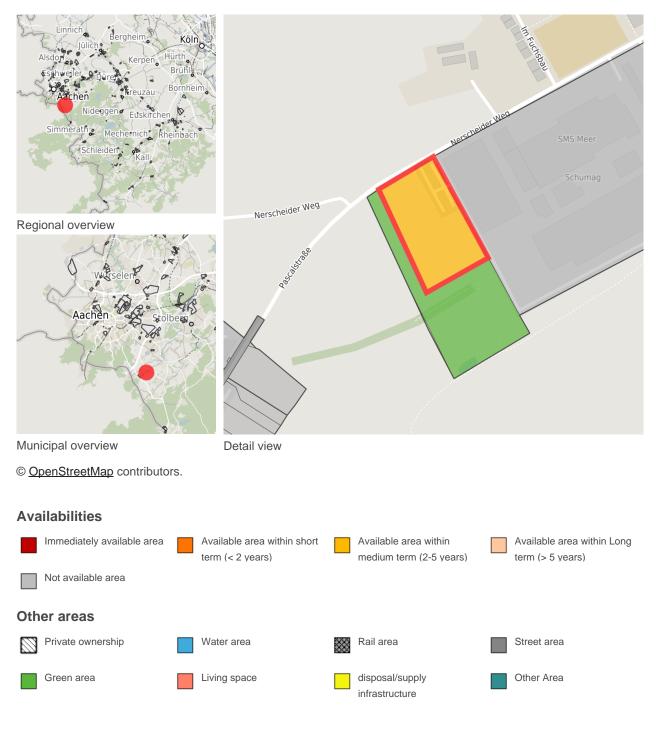

#### Map view

# Parcel

| Area size           | 16,930 m²                                     |
|---------------------|-----------------------------------------------|
| Price               | On Demand                                     |
| Availability        | Available area within medium term (2-5 years) |
| Area designation    | Commercial zone                               |
| Divisible           | No                                            |
| 24h operation       | No                                            |
|                     |                                               |
| Commercial zone     |                                               |
| Location            | Solitary location                             |
| Regional important? | No                                            |