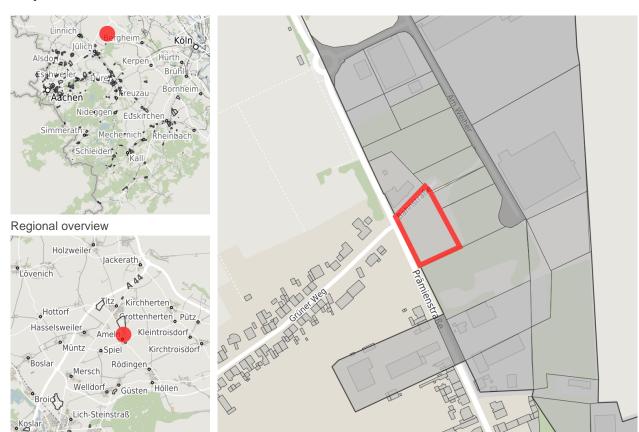

## Map view

Municipal overview

Detail view

Living space

© OpenStreetMap contributors.

#### **Parcel**

Area size 3,900 m<sup>2</sup>

Price On Demand

Availability Not available area

Area designation Industrial area

24h operation No