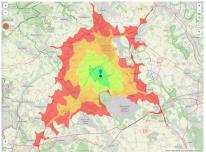

1) freeways with the Titz and Jackerath junctions create ideal transport connections, e.g. providing direct access to the north-west European economic region. Both freeways can be reached without having to cross town. The commercial zone offers excellent location benefits in particular for the logistics sector.

| Location                  | Outskirts                                                        |
|---------------------------|------------------------------------------------------------------|
| Main companies            | Buir-Bliesheimer Agrargenossenschaft, Fa. Weuthen,<br>Fa. Tholen |
| Industrial tax multiplier | 480.00 %                                                         |
| Regional important?       | No                                                               |



Erreichbarkeit in 20 Minuten: 284.500 Einwohner





# **Transport connections**

|                  |                   | Distance |       |
|------------------|-------------------|----------|-------|
|                  |                   | [km]     | [min] |
| Freeway          | A44               | 2.5      | 4     |
|                  | A61               | 10.8     | 12    |
| Highway          | B258n             | 0.0      | 0     |
| Airport          | Köln-Bonn         | 62.5     | 49    |
|                  | Maastricht-Aachen | 64.8     | 42    |
| Port             | Am Godorfer Köln  | 58.2     | 47    |
|                  | Liège (B)         | 75.8     | 49    |
| Rail freight     | AC-Hbf            | 40.6     | 32    |
| Railway          | Köln-Hbf          | 54.6     | 45