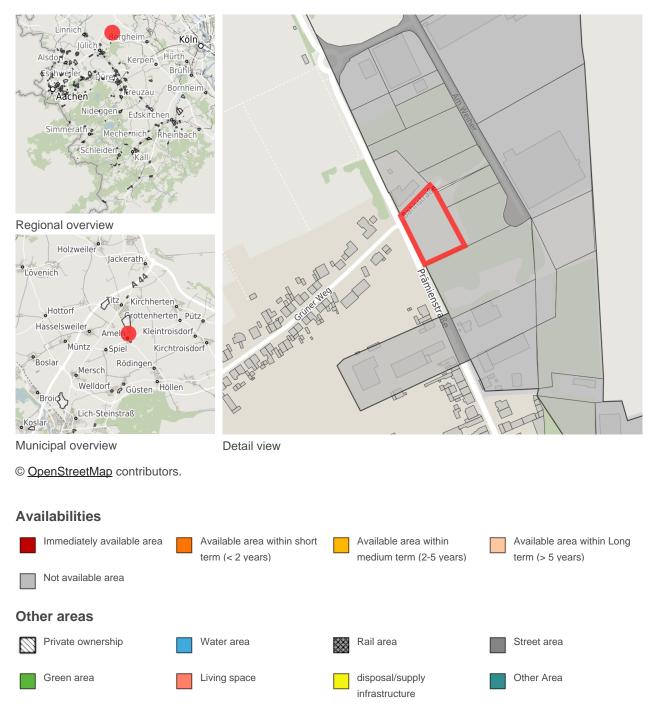

#### Map view

# Parcel

| Area size        | 3,900 m²           |
|------------------|--------------------|
| Price            | On Demand          |
| Availability     | Not available area |
| Area designation | Industrial area    |
| 24h operation    | No                 |
|                  |                    |

# **Commercial zone**

Industrial area Ameln - near to Europe

Precisely because of its outstanding location in this economic region, the municipality of Titz is a favorable center for development. The Aachen-Düsseldorf (A 44) and Venlo-Cologne (A 61) freeways with the Titz and Jackerath junctions create ideal transport connections, e.g. providing direct access to the north-west European economic region. Both freeways can be reached without having to cross town. The commercial zone offers excellent location benefits in particular for the logistics sector.