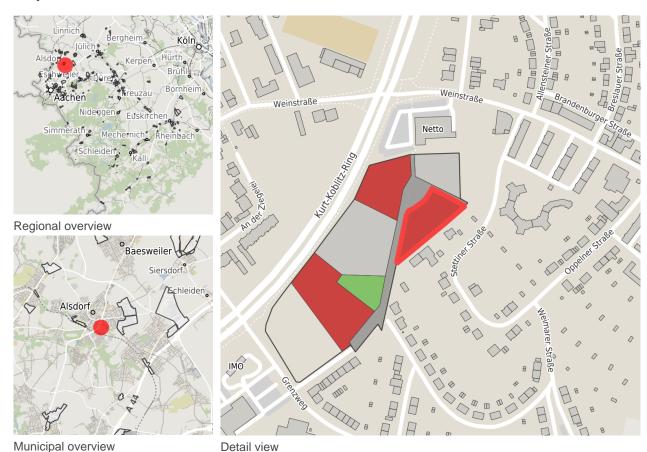

## Map view

© OpenStreetMap contributors.

#### **Availabilities**

## **Parcel**

Area size 2,970 m<sup>2</sup>

Price On Demand

Availability Immediately available area

Area designation Mixed use area

Divisible No

24h operation No

### Commercial zone

Location Inner city

Regional important? No