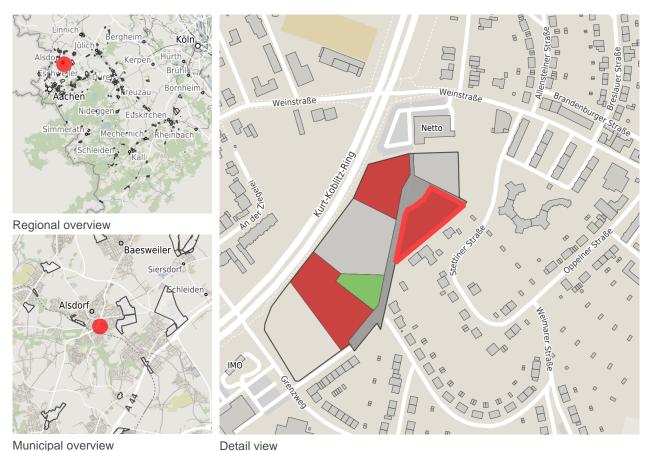

# Map view

© OpenStreetMap contributors.

## **Parcel**

Area size 2,970 m<sup>2</sup>

Price On Demand

Availability Immediately available area

Area designation Mixed use area

Divisible No

24h operation No