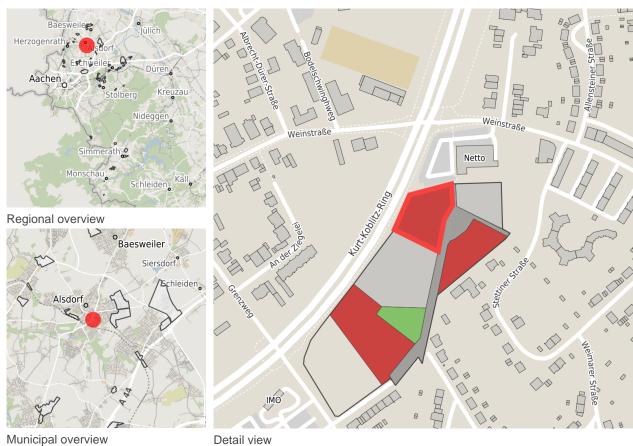

# **Factsheet parcel**

Designation Gewerbegebiet Am Hüttgensweg (No. 003)

3,300 m<sup>2</sup> Area size

City / district Alsdorf, StädteRegion Aachen

## Map view

Detail view

© OpenStreetMap contributors.

### **Availabilities**

## **Parcel**

Area size 3,300 m<sup>2</sup>

Price On Demand

Availability Immediately available area

Area designation Commercial zone

Divisible No

24h operation No