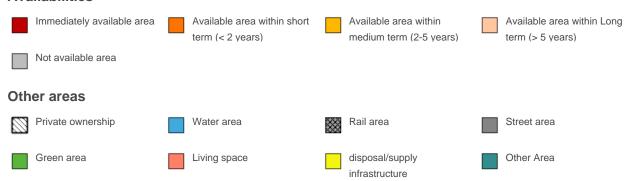

### **Availabilities**

## **Parcel**

Area size 3,300 m<sup>2</sup>

Price On Demand

Availability Immediately available area

Area designation Commercial zone

Divisible No

24h operation No