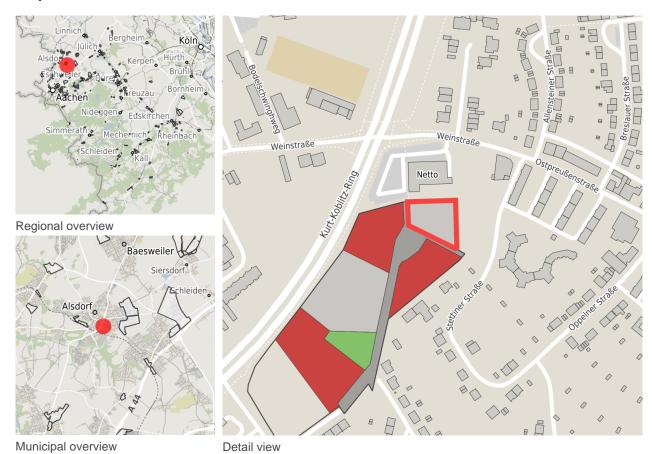

## Map view

© OpenStreetMap contributors.

## **Availabilities**

## **Parcel**

Area size 2,200 m<sup>2</sup>

Price On Demand

Availability Not available area

Area designation Mixed use area

24h operation No