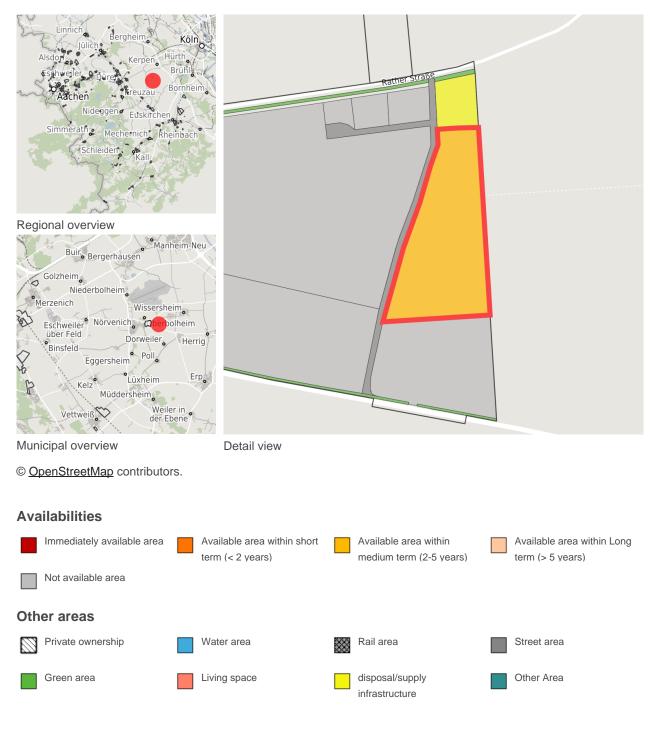

### Map view

## Parcel

| Area size        | 46,998 m²                                                                                                                                                                                                                       |
|------------------|---------------------------------------------------------------------------------------------------------------------------------------------------------------------------------------------------------------------------------|
| Price            | On Demand                                                                                                                                                                                                                       |
| Price comment    | Upon Request                                                                                                                                                                                                                    |
| Availability     | Available area within medium term (2-5 years)                                                                                                                                                                                   |
| Area designation | Industrial area                                                                                                                                                                                                                 |
| Divisible        | No                                                                                                                                                                                                                              |
| 24h operation    | No                                                                                                                                                                                                                              |
| Description      | Please note, that the areas displayed here are<br>hand-mapped and therefore inaccurate. For accurate<br>and further details please refer to our legally binding<br>land-use plan and its additional documents, linked<br>below. |