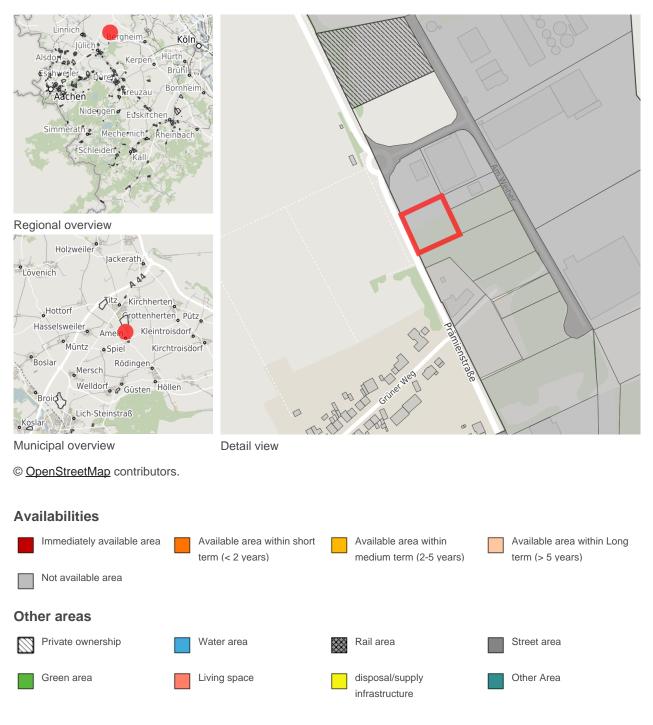

### **Factsheet parcel**

| Designation     | Gewerb    |
|-----------------|-----------|
| Area size       | 2,520 m   |
| City / district | Titz, Kre |

Gewerbegebiet Ameln (No. 002) 2,520 m<sup>2</sup> Titz, Kreis Düren

# Parcel

| Area size        | 2,520 m <sup>2</sup>                                     |
|------------------|----------------------------------------------------------|
| Price            | On Demand                                                |
| Availability     | Not available area                                       |
| Area designation | Industrial area                                          |
| 24h operation    | No                                                       |
| Description      | it is possible to expand the surface to about 64,000 sqm |

# **Commercial zone**

Industrial area Ameln - near to Europe

Precisely because of its outstanding location in this economic region, the municipality of Titz is a favorable center for development. The Aachen-Düsseldorf (A 44) and Venlo-Cologne (A 61) freeways with the Titz and Jackerath junctions create ideal transport connections, e.g. providing direct access to the north-west European economic region. Both freeways can be reached without having to cross town. The commercial zone offers excellent location benefits in particular for the logistics sector.