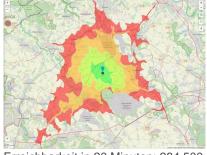

1) freeways with the Titz and Jackerath junctions create ideal transport connections, e.g. providing direct access to the north-west European economic region. Both freeways can be reached without having to cross town. The commercial zone offers excellent location benefits in particular for the logistics sector.

| Location                  | Outskirts                                                        |
|---------------------------|------------------------------------------------------------------|
| Main companies            | Buir-Bliesheimer Agrargenossenschaft, Fa. Weuthen,<br>Fa. Tholen |
| Industrial tax multiplier | 480.00 %                                                         |
| Regional important?       | No                                                               |



Erreichbarkeit in 20 Minuten: 284.500 Einwohner





# **Transport connections**

|                  |                   | Distance |       |
|------------------|-------------------|----------|-------|
|                  |                   | [km]     | [min] |
| Freeway          | A44               | 2.5      | 4     |
|                  | A61               | 10.8     | 12    |
| Highway          | B258n             | 0.0      | 0     |
| Airport          | Köln-Bonn         | 62.5     | 49    |
|                  | Maastricht-Aachen | 64.8     | 42    |
| Port             | Am Godorfer Köln  | 58.2     | 47    |
|                  | Liège (B)         | 75.8     | 49    |
| Rail freight     | AC-Hbf            | 40.6     | 32    |
| Railway          | Köln-Hbf          | 54.6     | 45