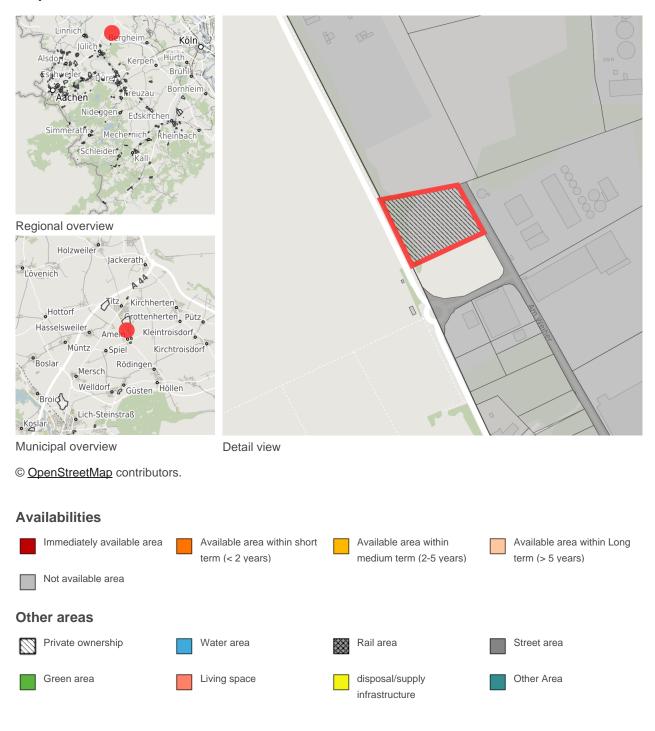

### **Factsheet parcel**

| Designation     | Gewerbegebiet Ameln (No. 003) |
|-----------------|-------------------------------|
| Area size       | 8,450 m²                      |
| City / district | Titz, Kreis Düren             |

#### Map view

# Parcel

| Area size        | 8,450 m²           |
|------------------|--------------------|
| Price            | On Demand          |
| Availability     | Not available area |
| Area designation | Industrial area    |
| 24h operation    | No                 |
|                  |                    |

# **Commercial zone**

Industrial area Ameln - near to Europe

Precisely because of its outstanding location in this economic region, the municipality of Titz is a favorable center for development. The Aachen-Düsseldorf (A 44) and Venlo-Cologne (A 61) freeways with the Titz and Jackerath junctions create ideal transport connections, e.g. providing direct access to the north-west European economic region. Both freeways can be reached without having to cross town. The commercial zone offers excellent location benefits in particular for the logistics sector.