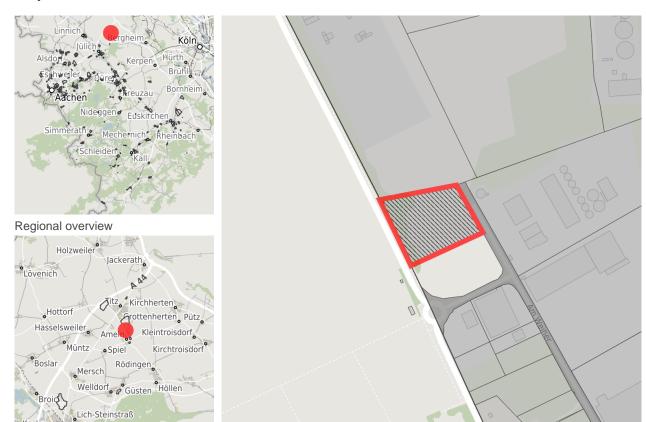

## Map view

Municipal overview

Detail view

© OpenStreetMap contributors.

## **Commercial zone**

Industrial area Ameln - near to Europe

Precisely because of its outstanding location in this economic region, the municipality of Titz is a favorable center for development. The Aachen-Düsseldorf (A 44) and Venlo-Cologne (A 61) freeways with the Titz and Jackerath junctions create ideal transport connections, e.g. providing direct access to the north-west European economic region. Both freeways can be reached without having to cross town. The commercial zone offers excellent location benefits in particular for the logistics sector.

Motorways Aachen-Düsseldorf (A44) and Venlo-Köln(A61) with junction Titz and Jackerath create a perfect traffic connection. Titz has direct access to northwest European industry. Both motorways can be accessed by cross-down link. The industrial zone Titz - Ameln comprises an area of ca. 35 ha which can be divided into bigger and smaller divisions.