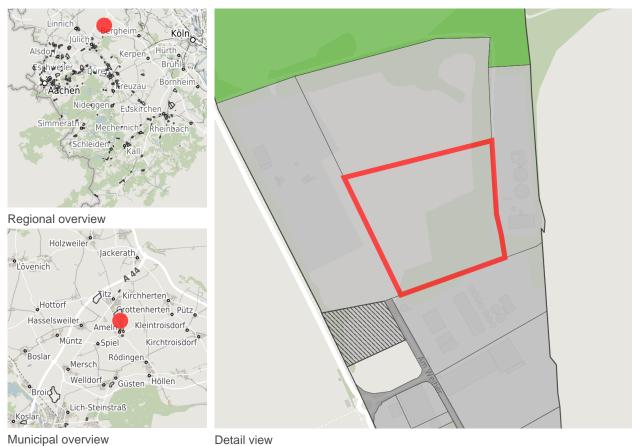

## **Factsheet parcel**

Designation Gewerbegebiet Ameln (No. 007)

41,000 m<sup>2</sup> Area size

City / district Titz, Kreis Düren

## Map view

Detail view

### **Parcel**

Area size 41,000 m<sup>2</sup>

Price On Demand

Availability Not available area

Area designation Industrial area

24h operation No