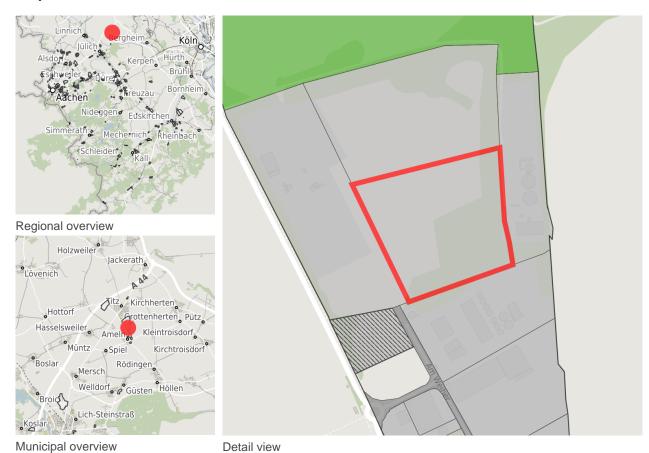

## **Factsheet parcel**

Designation Gewerbegebiet Ameln (No. 007)

Area size 41,000 m<sup>2</sup>

City / district Titz, Kreis Düren

#### **Parcel**

Area size 41,000 m<sup>2</sup>

Price On Demand

Availability Not available area

Area designation Industrial area

24h operation No