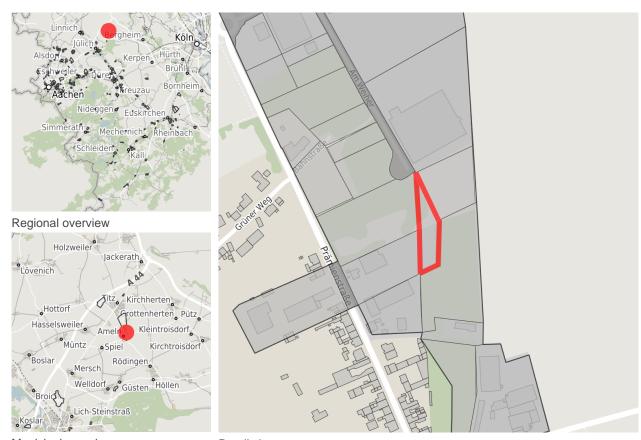

## **Factsheet parcel**

Designation Gewerbegebiet Ameln (No. 011)

Area size 2,369 m<sup>2</sup>

City / district Titz, Kreis Düren

# Map view



Municipal overview

Detail view

© OpenStreetMap contributors.

#### **Availabilities**



infrastructure





### **Parcel**

Area size 2,369 m<sup>2</sup>

Price On Demand

Availability Not available area

Area designation Industrial area

24h operation No

### **Commercial zone**

Industrial area Ameln - near to Europe

Precisely because of its outstanding location in this economic region, the municipality of Titz is a favorable center for development. The Aachen-Düsseldorf (A 44) and Venlo-Cologne (A 61) freeways with the Titz and Jackerath junctions create ideal transport connections, e.g. providing direct access to the north-west European economic region. Both freeways can be reached without having to cross town. The commercial zone offers excellent location benefits in particular