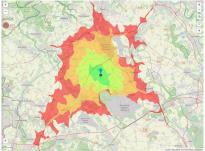

lo-Cologne (A 61) freeways with the Titz and Jackerath junctions create ideal transport connections, e.g. providing direct access to the north-west European economic region. Both freeways can be reached without having to cross town. The commercial zone offers excellent location benefits in particular for the logistics sector.

| Location                  | Outskirts                                                     |
|---------------------------|---------------------------------------------------------------|
| Main companies            | Buir-Bliesheimer Agrargenossenschaft, Fa. Weuthen, Fa. Tholen |
| Industrial tax multiplier | 480.00 %                                                      |
| Regional important?       | No                                                            |



Erreichbarkeit in 20 Minuten: 284.500 Einwohner





# **Transport connections**

|                  |                   | Distance |       |
|------------------|-------------------|----------|-------|
|                  |                   | [km]     | [min] |
| Freeway          | A44               | 2.5      | 4     |
|                  | A61               | 10.8     | 12    |
| Highway          | B258n             | 0.0      | 0     |
| Airport          | Köln-Bonn         | 62.5     | 49    |
|                  | Maastricht-Aachen | 64.8     | 42    |
| Port             | Am Godorfer Köln  | 58.2     | 47    |
|                  | Liège (B)         | 75.8     | 49    |
| Rail freight     | AC-Hbf            | 40.6     | 32    |
| Railway          | Köln-Hbf          | 54.6     | 45