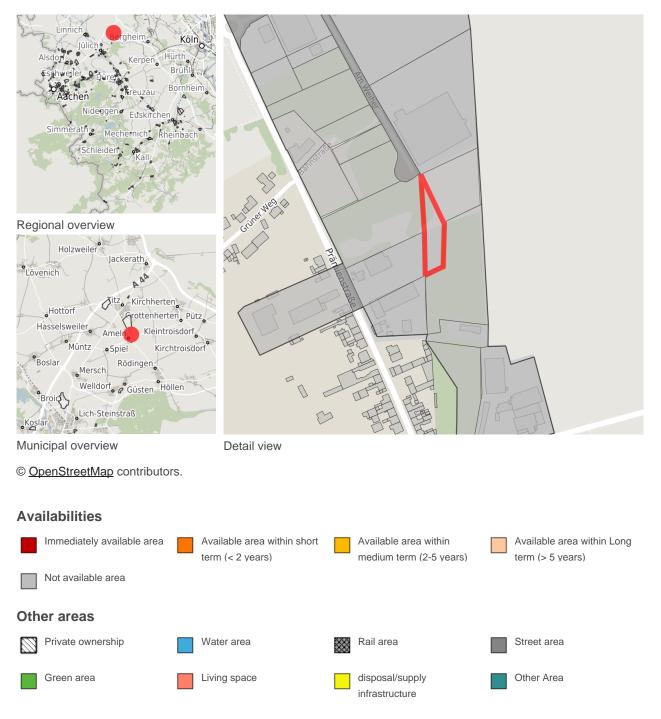

### **Factsheet parcel**

Designation Area size City / district Gewerbegebiet Ameln (No. 011) 2,369 m<sup>2</sup> Titz, Kreis Düren

#### Map view

# Parcel

| Area size        | 2,369 m²           |
|------------------|--------------------|
| Price            | On Demand          |
| Availability     | Not available area |
| Area designation | Industrial area    |
| 24h operation    | No                 |
|                  |                    |

# **Commercial zone**

Industrial area Ameln - near to Europe

Precisely because of its outstanding location in this economic region, the municipality of Titz is a favorable center for development. The Aachen-Düsseldorf (A 44) and Venlo-Cologne (A 61) freeways with the Titz and Jackerath junctions create ideal transport connections, e.g. providing direct access to the north-west European economic region. Both freeways can be reached without having to cross town. The commercial zone offers excellent location benefits in particular for the logistics sector.