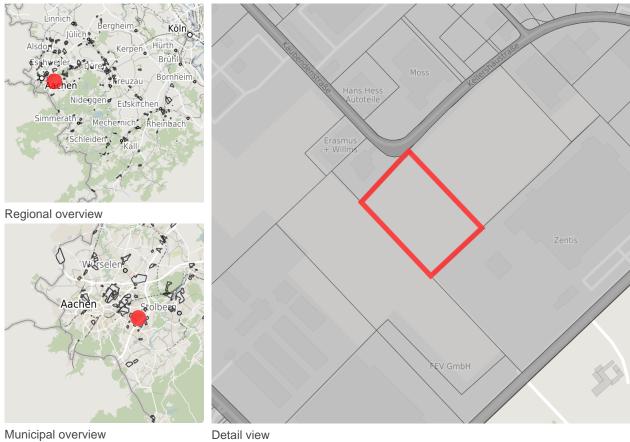

# **Factsheet parcel**

Designation Eilendorf Süd (No. 155)

15,366 m<sup>2</sup> Area size

City / district Aachen, Stadt Aachen

### Map view

Detail view

Living space

© OpenStreetMap contributors.

#### **Parcel**

Area size 15,366 m<sup>2</sup>

Price On Demand

Availability Not available area

Area designation Industrial area

24h operation Yes