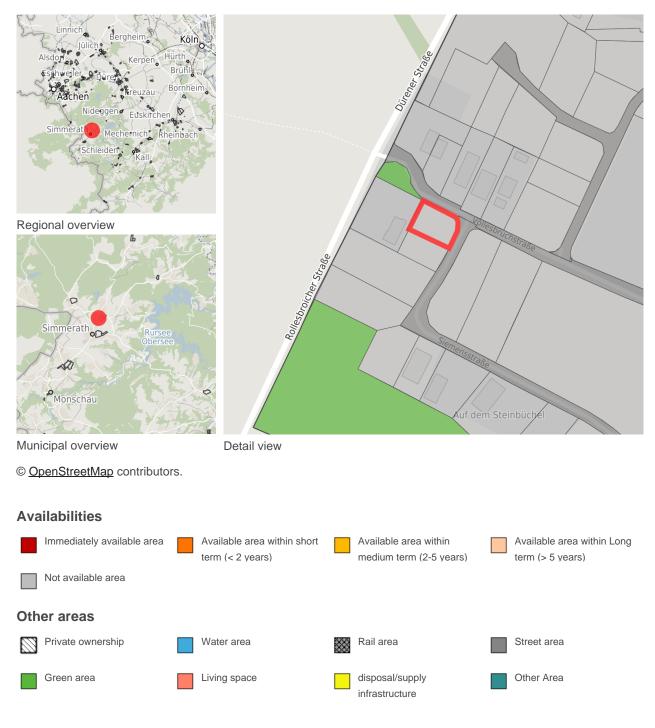

### Map view

## Parcel

| Area size        | 1,711 m²           |
|------------------|--------------------|
| Price            | 23.00 €/m²         |
| Availability     | Not available area |
| Area designation | Commercial zone    |
| 24h operation    | No                 |
|                  |                    |