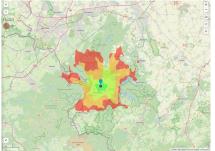

lopment the location focuses on continuous growth. The dimensions of the commercial lots can be adapted to the companies' needs. SMEs in particular value the innovative milieu which has established itself above all since the start-up and service center was opened in 2002.

| Location                  | Outskirts                                                                |
|---------------------------|--------------------------------------------------------------------------|
| Main companies            | Fa. Schwarz, Fa. SEM Stollenwerk Elektro- und Machinenbau GmbH, Fa. WINK |
| Industrial tax multiplier | 445.00 %                                                                 |
| Regional important?       | Yes                                                                      |



Erreichbarkeit in 20 Minuten: 41.000 Einwohner



GW\_Rollesbroich.jpg





# **Transport connections**

|                  |                           | Distance |       |
|------------------|---------------------------|----------|-------|
|                  |                           | [km]     | [min] |
| Freeway          | A44                       | 20.8     | 24    |
| Highway          | B266                      | 0.4      | 1     |
| Airport          | Maastrich-Aachen          | 74.8     | 52    |
|                  | Liège (B)                 | 77.1     | 53    |
| Port             | Liège (B)                 | 64.4     | 48    |
|                  | Binnenhavenweg Stein (NL) | 70.5     | 52    |
| Railway          | Aachen-Hbf                | 28.3     | 35    |
|