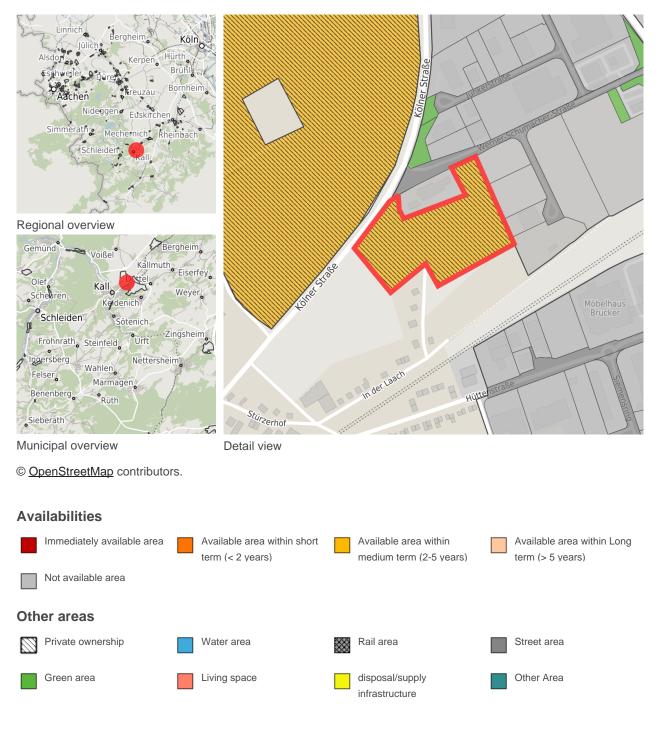

### Map view

## **Commercial zone**

Kall - Your location in the national park Eifel

The industrial area Kall II is located in the north-east of the town and is directly connected to the industrial areas Kall I and III. Motorway 1 can be reached in a few minutes via the L206 running along the area and, together with the nearby Kall railway station, guarantees an optimal connection to the centres to the north and south. The commercial areas throughout the site, which are located in close proximity to each other, are characterised by a balanced mix of industries. Thus, in addition to small and medium-sized craft businesses, branches of various retail companies and numerous manufacturing companies have been successfully operating in Kall for a long time.