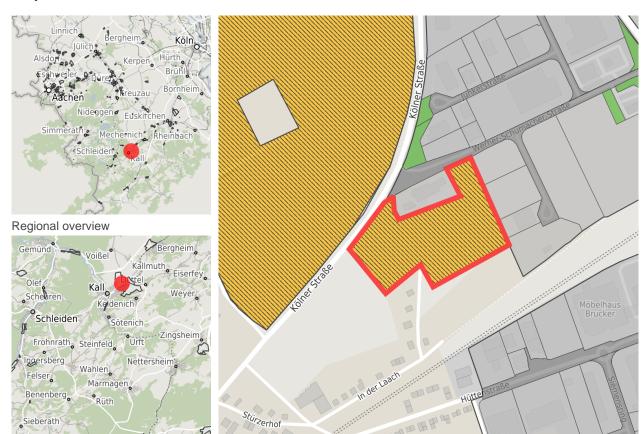

## Map view

Municipal overview

Detail view

Living space

© OpenStreetMap contributors.

#### **Availabilities**

Green area

disposal/supply

infrastructure

Other Area

#### **Parcel**

Area size 27,190 m<sup>2</sup>

Price On Demand

Availability Available area within medium term (2-5 years)

Area designation Commercial zone

Divisible Yes

24h operation No