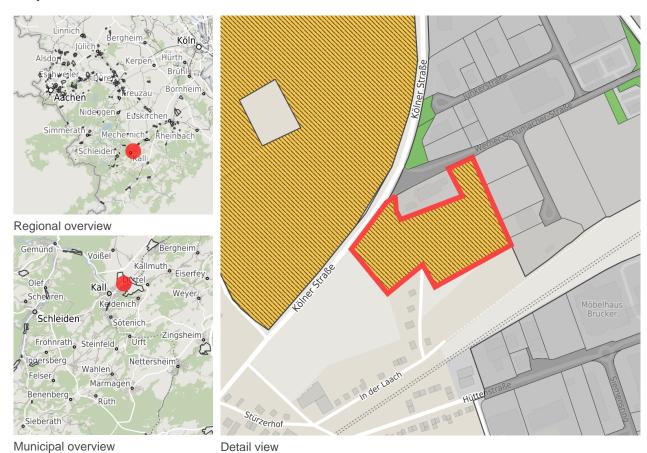

## Map view

·

## © OpenStreetMap contributors.

#### **Parcel**

Area size 27,190 m<sup>2</sup>

Price On Demand

Availability Available area within medium term (2-5 years)

Area designation Commercial zone

Divisible Yes

24h operation No

#### Commercial zone

Kall - Your location in the national park Eifel

The industrial area Kall II is located in the north-east of the town and is directly connected to the industrial areas Kall I and III. Motorway 1 can be reached in a few minutes via the L206 running along the area and, together with the nearby Kall railway station, guarantees an optimal connection to the centres to the north and south. The commercial areas throughout the site, which are located in close proximity to each other, are characterised by a balanced mix of industries. Thus, in addition to small and medium-sized craft businesses, branches of various retail companies and numerous manufacturing companies have been successfully operating in Kall for a long time.