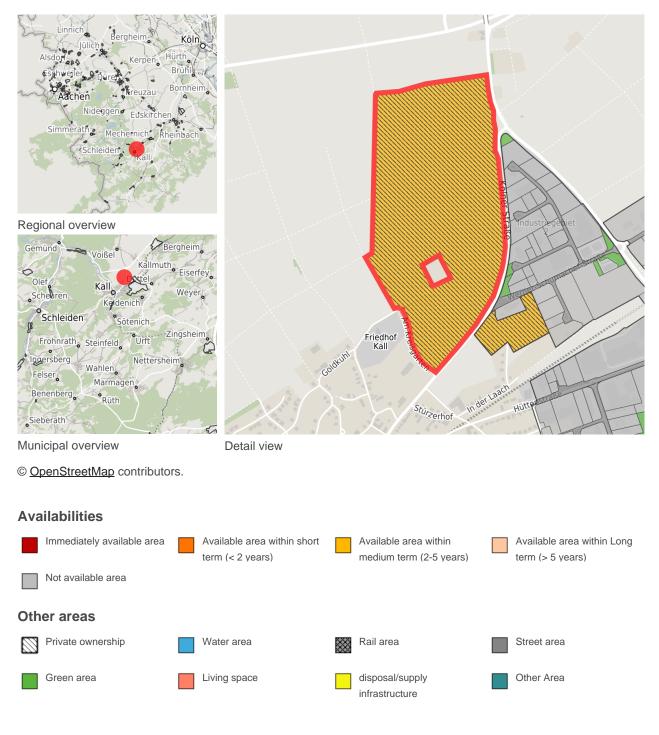

#### Map view

# Parcel

| Area size     | 359,500 m²                                    |
|---------------|-----------------------------------------------|
| Price         | On Demand                                     |
| Availability  | Available area within medium term (2-5 years) |
| Divisible     | Yes                                           |
| 24h operation | Yes                                           |

# **Commercial zone**

Kall - Your location in the Eifel National Park

The Kall/Schleiden industrial estate is located in the north-east of the village of Kall and adjoins the Kall II industrial estate to the west. Via the L206 running along the area, the motorway 1 can be reached in a few minutes and, together with the nearby Kall railway station, guarantees an optimal connection to the centres located north and south of Kall. The commercial areas throughout the site, which are located in close proximity to each other, are characterised by a balanced mix of industries. Thus, in addition to small and medium-sized craft businesses, branches of various retail companies and numerous manufacturing companies have been successfully operating in Kall for a long time.

## **Transport connections**

|              |               | Distance |       |
|--------------|---------------|----------|-------|
|              |               | [km]     | [min] |
| Freeway      | A1            | 13.0     | 12    |
| Highway      | L206          | 0.0      | 0     |
|              | B266          | 1.0      | 1     |
| Airport      | Köln-Bonn     | 67.0     | 50    |
| Port         | Köln-Godorf   | 51.0     | 40    |
| Rail freight | Köln-Eifeltor | 60.0     | 45    |
| Railway      | Kall          | 2.0      | 4     |
| 0            | Bushaltepunkt | 0.5      | 1     |