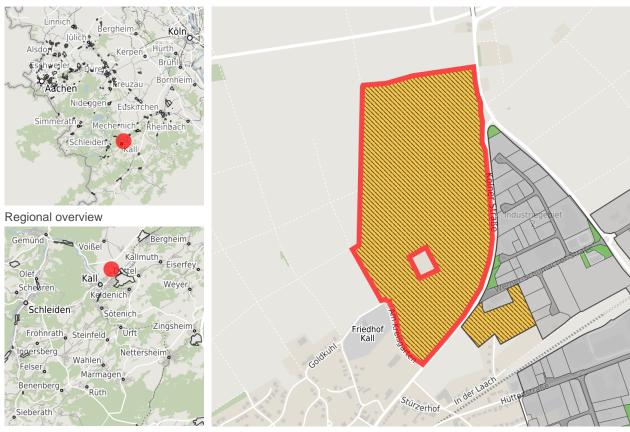

## Map view

Municipal overview

Detail view

© OpenStreetMap contributors.

#### **Availabilities**

infrastructure

#### **Parcel**

Area size 359,500 m<sup>2</sup>

Price On Demand

Availability Available area within medium term (2-5 years)

Divisible Yes

24h operation Yes