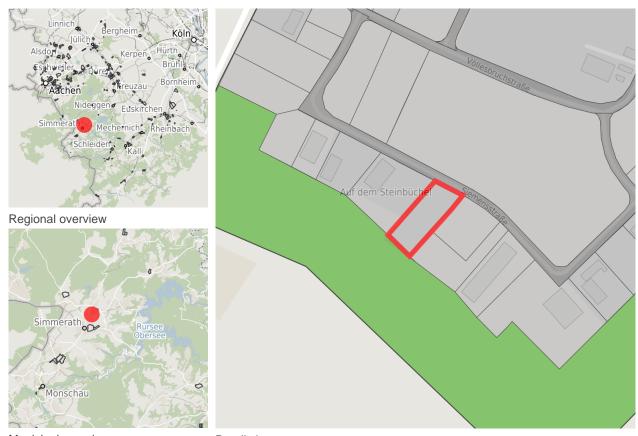

# Map view

Municipal overview

Detail view

© OpenStreetMap contributors.

### **Parcel**

Area size 3,500 m<sup>2</sup>

Price On Demand

Availability Not available area

Area designation Commercial zone

Divisible No

24h operation No