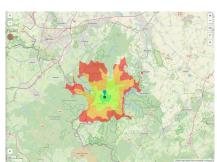

n Demand

Availability Not available area

Area designation Commercial zone

Divisible No

24h operation No

### Commercial zone

## Rollesbroich

Since 1989 over 35 businesses have benefited from the locational advantages in the Rollesbroich commercal and industrial zone. By employing needs-oriented space development the location focuses on continuous growth. The dimensions of the commercial lots can be adapted to the companies' needs. SMEs in particular value the innovative milieu which has established itself above all since the start-up and service center was opened in 2002.

Location Outskirts

Main companies Fa. Schwarz, Fa. SEM Stollenwerk Elektro- und

Machinenbau GmbH, Fa. WINK

Industrial tax multiplier 445.00 %

Price range from 23.00 €/m² to 23.00 €/m²

Regional important? Yes



Erreichbarkeit in 20 Minuten: 41.000 Einwohner



GW\_Rollesbroich.jpg





# **Transport connections**

|                  |                           | Distance |       |
|------------------|---------------------------|----------|-------|
|                  |                           | [km]     | [min] |
| Freeway          | A44                       | 20.8     | 24    |
| Highway          | B266                      | 0.4      | 1     |
| Airport          | Maastrich-Aachen          | 74.8     | 52    |
|                  | Liège (B)                 | 77.1     | 53    |
| Port             | Liège (B)                 | 64.4     | 48    |
|                  | Binnenhavenweg Stein (NL) | 70.5     | 52    |
| Railway          | Aachen-Hbf                | 28.3     | 35    |
|